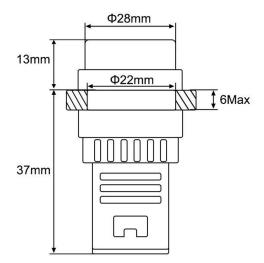

# **PRODUCT DATA SHEET** 22mm LED SIGNALS

SECTIONS AND DIMENSIONS

| PRODUCT CODE | DIAMETER(mm) | DESCRIPTION           | COLOUR |
|--------------|--------------|-----------------------|--------|
| 22 - 24V - K | 22           | Led Signal 24V. AC-DC | Red    |